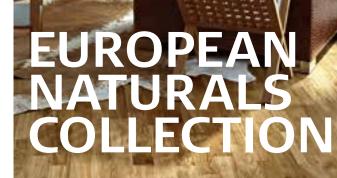

### EUROPEAN NATURALS COLLECTION

EUR. MAPLE SALZBURG

White oak and European Maple bring a traditional, bright and lively feel to the home.

۲

**Size:** 1-strip 95 1/4 x 7 3/8 x 5/8 3-strip 95 3/8 x 7 7/8 x 5/8