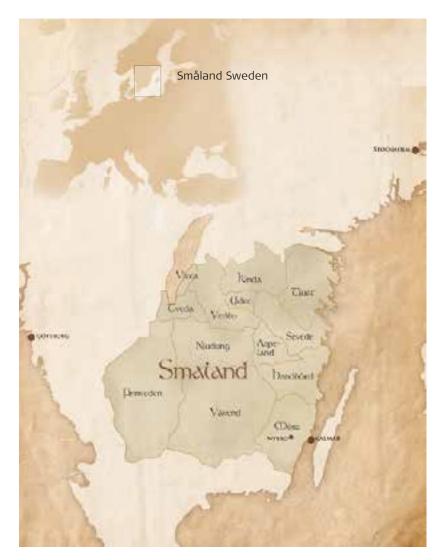

# INTRODUCING **SMÅLAND COLLECTION** SOAKED IN HISTORY

The historical roots of Småland are to be found in its mythical forests. Few dared to enter into their dark, mysterious wilderness and even fewer dared to challenge the thirteen chieftains who held them in their power. The collective name for them, first mentioned in 12th century, was Småland – meaning small countries in Swedish.