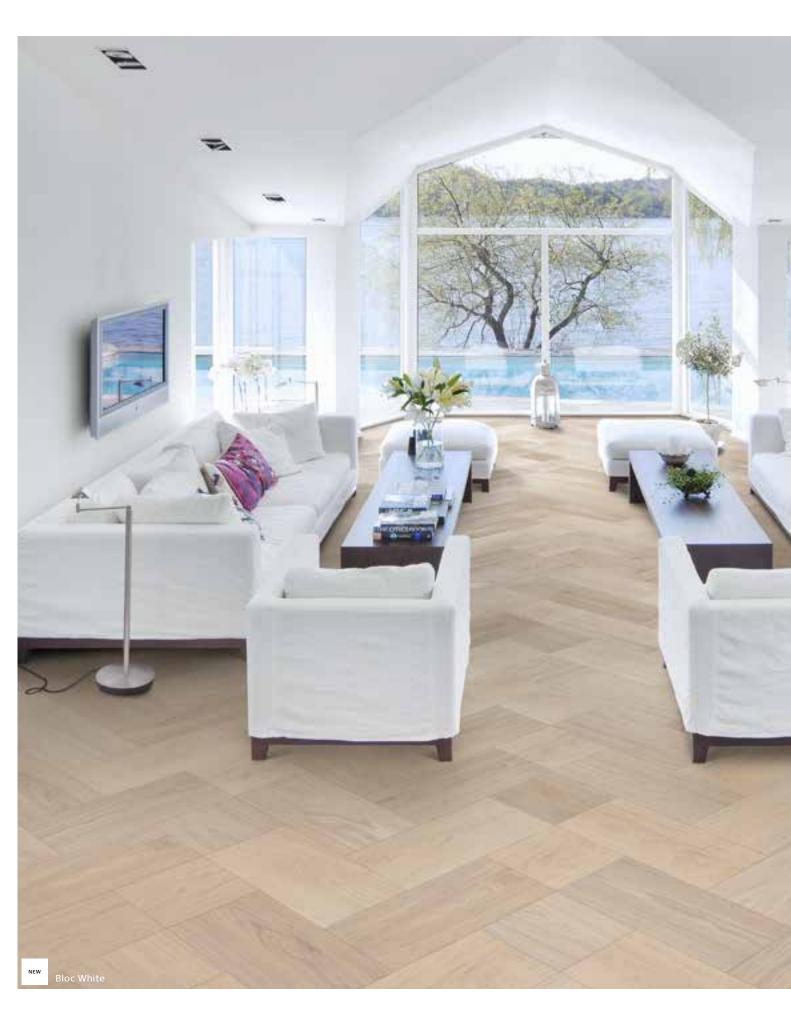

# **BLOC COLLECTION**

The idea is simple, the possibilities endless, with three modular formats in three different shades.

# INTRODUCING BLOC COLLECTION

The idea is simple, the possibilities endless, with three modular formats in three different shades. Use them to create your own unique pattern, from geometric to classical, or something with your own modern twist. Changing the direction of the grain creates a dynamic effect, bringing the surface to life.