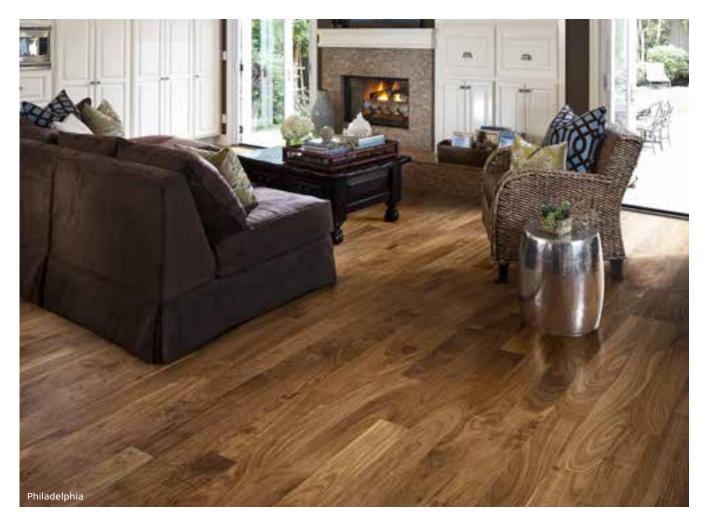

.

Native species, from Red Oak and Walnut, to American Cherry and Hard Maple, form a varied collection of stunning wood flooring styles.

**Size:** 2-strip 95 3/8 x 7 7/8 x 5/8 3-strip 95 3/8 x 7 7/8 x 5/8

64 CHERRY SAVANNAH

-

WALNUT MONTREAL \*

WALNUT PHILADELPHIA 

♣ Silk Matte Finish Bevelled edges 10 Color guide reference, pages 34-35