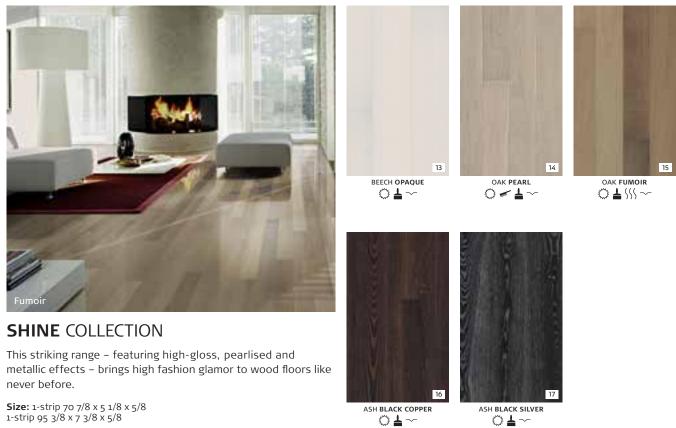

# SHINE COLLECTION

#### REVOLUTION

Kährs launched Woodloc® in 1999 – the first gluefree joint system in the world.

never before.

**Size:** 1-strip 70 7/8 x 5 1/8 x 5/8 1-strip 95 3/8 x 7 3/8 x 5/8