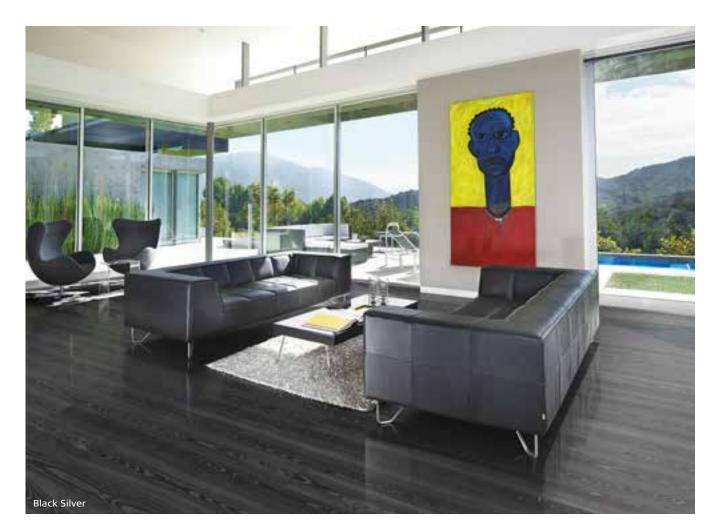

# CANVAS COLLECTION

STABILITY

Kährs patented flooring technology is 75% more stable than solid wood floors.

NEW

# **CANVAS** COLLECTION

Explore color with the new Canvas Collection. A animated array of on trend colors that add and enhance any designer's artistic palette.

**Size:** 1-strip 73 1/4 x 5 x 1/2