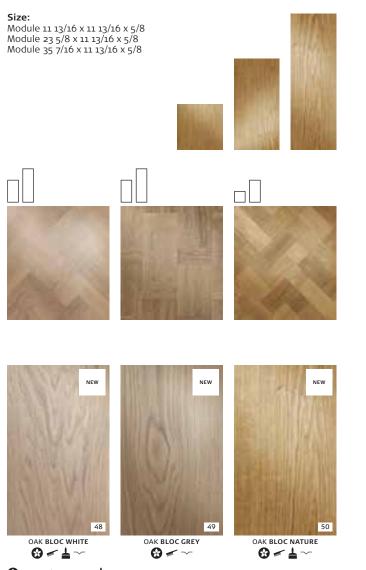

# **BLOC COLLECTION**

The idea is simple, the possibilities endless, with three modular formats in three different shades.

# INTRODUCING BLOC COLLECTION

The idea is simple, the possibilities endless, with three modular formats in three different shades. Use them to create your own unique pattern, from geometric to classical, or something with your own modern twist. Changing the direction of the grain creates a dynamic effect, bringing the surface to life.