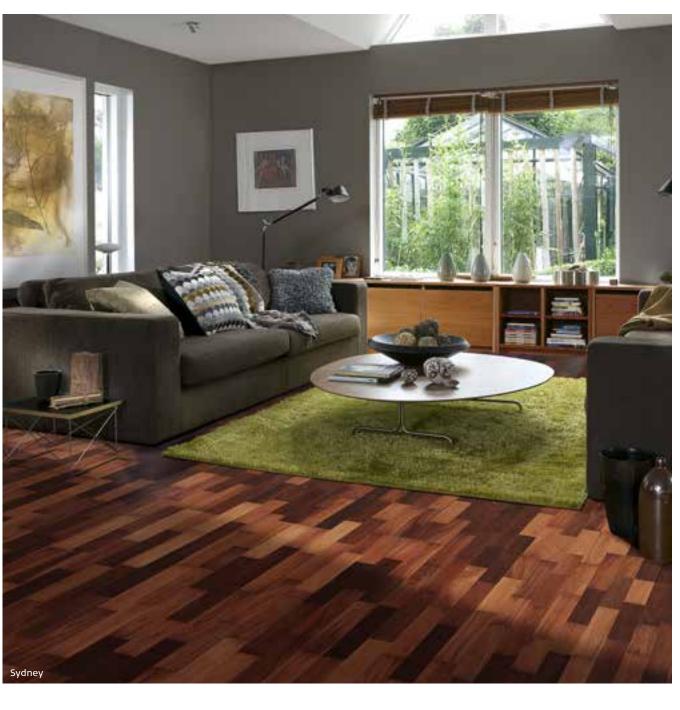

# TRES COLLECTION

Create a sense of urban sophistication with the Tres Collection. It features a range of versatile 3-strip floors in different colors – all sure to add a modern touch to any setting.

**Size:** 3-strip 95 3/8 x 7 7/8 x 1/2