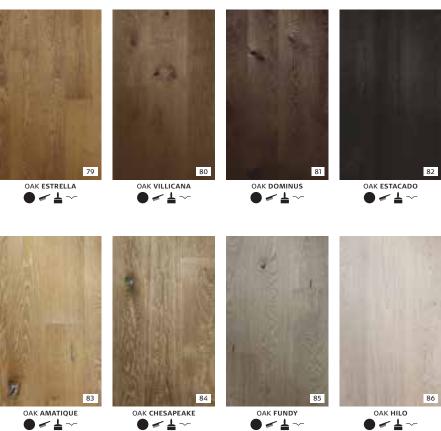

# **SMÅLAND** COLLECTION

Each plank is individually treated, according to its unique composition of knots and grain. The result is a dynamic surface that changes depending on the lighting in the room and from which angle it's viewed.

**Size:** 1-strip 95 3/8 x 7 3/8 x 5/8

9 10 

12

OAK NJUDUNG

0