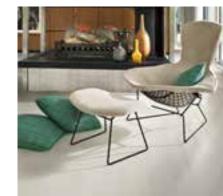

### PERFECT FINISH

Kährs offers a complete system of products to protect and accent your investment.

Harmony by name and by nature. This collection of matt lacquered or oiled oak floors offers rustic appeal with a **Size:** 2-strip 95 3/8 x 7 7/8 x 5/8 3-strip 95 5/16 - 95 3/8 x 7 7/8 x 5/8 72 70 ASH ALABASTER OAK LIMESTONE OAK FROST • - + --