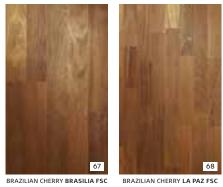

.

Native species, from Red Oak and Walnut, to American Cherry and Hard Maple, form a varied collection of stunning wood flooring styles.

**Size:** 2-strip 95 3/8 x 7 7/8 x 5/8 3-strip 95 3/8 x 7 7/8 x 5/8

64 CHERRY SAVANNAH

-

WALNUT MONTREAL \*

WALNUT PHILADELPHIA 

♣ Silk Matte Finish Bevelled edges 10 Color guide reference, pages 34-35