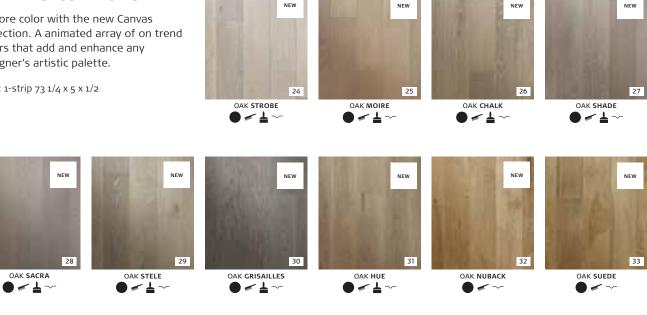

# **CANVAS** COLLECTION

Explore color with the new Canvas Collection. A animated array of on trend colors that add and enhance any designer's artistic palette.

**Size:** 1-strip 73 1/4 x 5 x 1/2