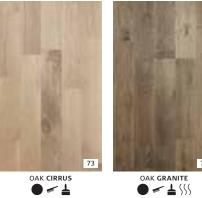

### PERFECT FINISH

Kährs offers a complete system of products to protect and accent your investment.

Harmony by name and by nature. This collection of matt lacquered or oiled oak floors offers rustic appeal with a **Size:** 2-strip 95 3/8 x 7 7/8 x 5/8 3-strip 95 5/16 - 95 3/8 x 7 7/8 x 5/8 72 70 ASH ALABASTER OAK LIMESTONE OAK FROST • - + --