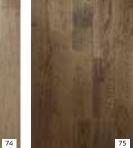

### PERFECT FINISH

Kährs offers a complete system of products to protect and accent your investment.

Harmony by name and by nature. This collection of matt lacquered or oiled oak floors offers rustic appeal with a **Size:** 2-strip 95 3/8 x 7 7/8 x 5/8 3-strip 95 5/16 - 95 3/8 x 7 7/8 x 5/8 72 70 ASH ALABASTER OAK LIMESTONE OAK FROST • - + --

OAK KERNEL

KÄHRS **ORIGINAL** 

76 78 оак **smoke** OAK BEAN 

Matte Finish 🛩 Brushing 🛓 Colored stains 👭 Smoked 10 Color guide reference, pages 34–35