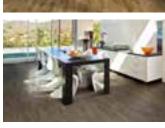

# INTRODUCING **REAL COLLECTION** MAKE A STATEMENT

If you want the floor to make a statement, take a look at our new Real Collection. These majestically sized oak planks come in lengths, from 78 1/4 - 118 1/8. In misty white, earthy grey or natural, all three come in a clean or more rustic version.

**Size:** 1-strip 78 1/4 - 118 1/8 x 9 7/8 - 11 13/16 x 3/4

 Oil
 Image: Brushing
 Colored stains
 Image: Micro-bevelled edges

 Io
 Color guide reference, pages 34–35
 Image: State Stat

WWW.KAHRS.COM 11