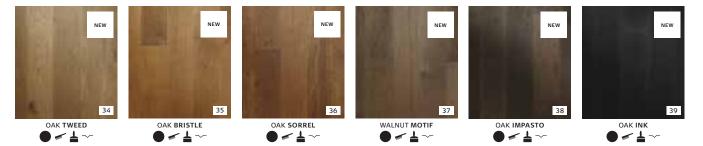

# **CANVAS** COLLECTION

Explore color with the new Canvas Collection. A animated array of on trend colors that add and enhance any designer's artistic palette.

**Size:** 1-strip 73 1/4 x 5 x 1/2