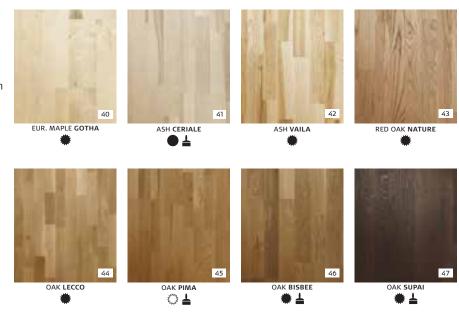

Y RANGE

The worldwide renowned high quality and flexibility, our most popular wood species and gradings in matte, silk matte and glossy flooring. With a total thickness of half an inch, and a slightly thinner surface layer.

34

# CANVAS COLLECTION

STABILITY

Kährs patented flooring technology is 75% more stable than solid wood floors.



NEW







# **CANVAS** COLLECTION

Explore color with the new Canvas Collection. A animated array of on trend colors that add and enhance any designer's artistic palette.

**Size:** 1-strip 73 1/4 x 5 x 1/2







# TRES COLLECTION

Create a sense of urban sophistication with the Tres Collection. It features a range of versatile 3-strip floors in different colors – all sure to add a modern touch to any setting.

**Size:** 3-strip 95 3/8 x 7 7/8 x 1/2



#### KÄHRS **ID**

#### CONCEPTUAL DESIGN

Kährs ID is our brand new concept for developing the next generation of cutting edge wood floors. Based on our extensive experience, we've explored and developed new pathways and possibilities in wood flooring.

# INTRODUCING BLOC COLLECTION

The idea is simple, the possibilities endless, with three modular formats in three different shades. Use them to create your own unique pattern, from geometric to classical, or something with your own modern twist. Changing the direction of the grain creates a dynamic effect, bringing the surface to life.

See all the design possibilities and try them out at **kahrs.com** 



 Oil
 Image: Brushing
 Colored stains
 Colored edges

 Image: Diagonal colored stain
 Colored stains
 Colored edges

 Image: Colored