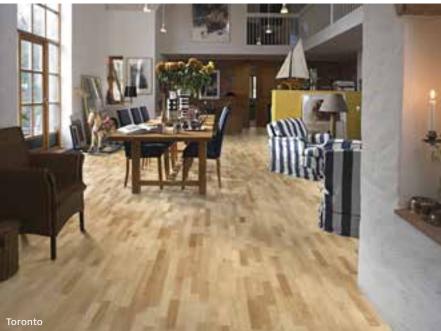

### EUROPEAN NATURALS COLLECTION

EUR. MAPLE SALZBURG

White oak and European Maple bring a traditional, bright and lively feel to the home.

۲

**Size:** 1-strip 95 1/4 x 7 3/8 x 5/8 3-strip 95 3/8 x 7 7/8 x 5/8