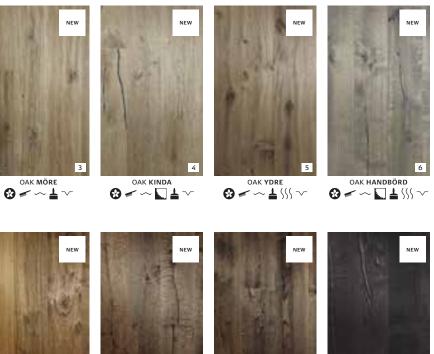

# INTRODUCING **SMÅLAND COLLECTION** SOAKED IN HISTORY

The historical roots of Småland are to be found in its mythical forests. Few dared to enter into their dark, mysterious wilderness and even fewer dared to challenge the thirteen chieftains who held them in their power. The collective name for them, first mentioned in 12th century, was Småland – meaning small countries in Swedish.

# **SMÅLAND** COLLECTION

Each plank is individually treated, according to its unique composition of knots and grain. The result is a dynamic surface that changes depending on the lighting in the room and from which angle it's viewed.

6 WWW.KAHRS.COM

innveden

NEW

OAK MÖRE