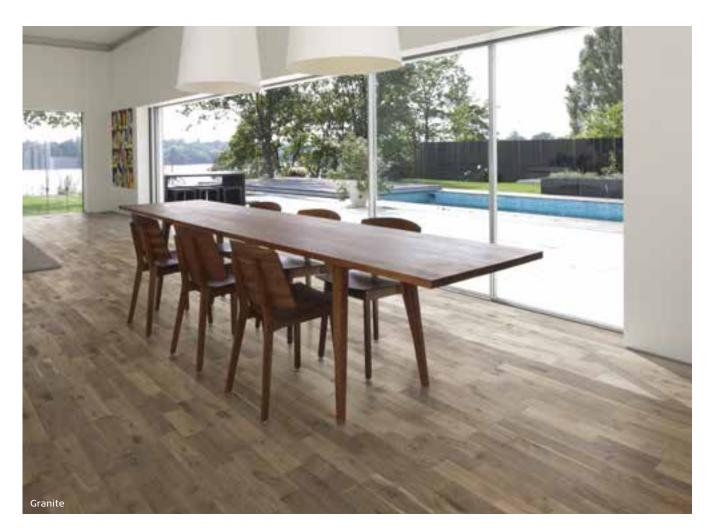

# **SMÅLAND** COLLECTION

Each plank is individually treated, according to its unique composition of knots and grain. The result is a dynamic surface that changes depending on the lighting in the room and from which angle it's viewed.