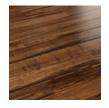

# Narrow-plank Xcora™ Strand Solid Bamboo Flooring

FINE BAMBOO FLOORING, PANELS & WORKTOPS

Teragren's best selling narrow-plank profile combined with our Xcora™ strand bamboo comes in Multiple Precise Lengths of 2,3,4 and 6 feet for an intentionally random visual when installed. Featuring a tongue and groove profile for flexible installation. Designed for use in commercial and residential interiors.

# SYNERGY® MPL Java