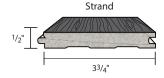

### PRODUCT DETAILS

Nominal Dimensions: 24, 36, 48 & 72" x 3.78" x 0.47"

610mm, 915mm, 1220mm & 1830mm x 96mm x 12mm

Construction: Solid Xcora™ Strand Bamboo

Milling: 4 side Micro Bevel
Profi le: Tongue and groove