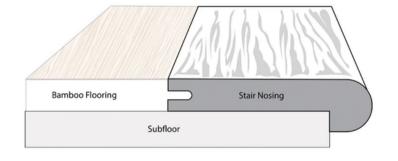

#### Stair Nosing

Bamboo stair nosing (also referred to as bull nosing) is used to transition from bamboo flooring to stairs and on staircase landings.

Color Options: Available in most bamboo and

eucalyptus colors Grain: Strand Woven Construction: Flat Weight: 6.8 lbs.

Length: 6' - bamboo, 4' - eucalyptus

**Width:** 3 5/8" **Height:** -1"

Thickness: 9/16" (groove), -1" (nose)

Finish: Accuseal Ultra®

(UV-Cured Acrylic Urethane Aluminum Oxide

with Waterborne Primer