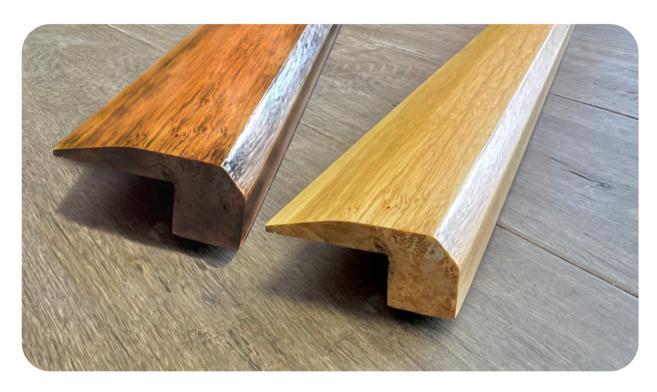

#### Reducer

Bamboo reducers are used to transition from bamboo flooring to a lower surface such as vinyl or low-pile carpet.

Color Options: Available in most bamboo and

eucalyptus colors Grain: Strand Woven Construction: Flat Weight: 2.6 lbs.

**Length:** 6' - bamboo, 4' - eucalyptus

Width: -2"

Thickness: 9/16"

Finish: Accuseal Ultra®

(UV-Cured Acrylic Urethane Aluminum Oxide

with Waterborne Primer