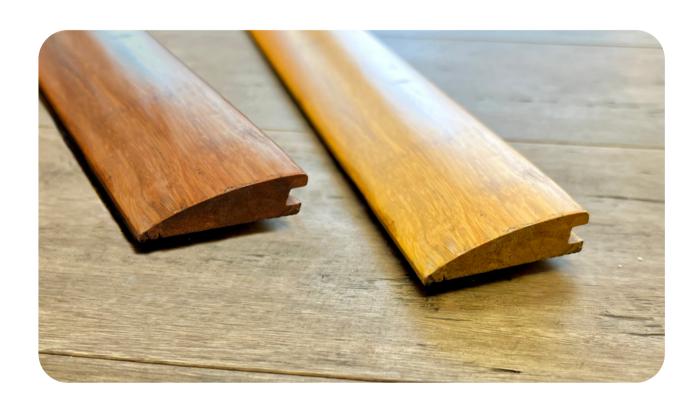

#### T-Molding

Bamboo t-molding is often used to transition from one flooring surface to another flooring surface of the same height.

Color Options: Available in most bamboo and

eucalyptus colors Grain: Strand Woven Construction: Flat Weight: 1.4 lbs.

Length: 6' - bamboo, 4' - eucalyptus

Width: ~2" Height: 9/16"

Thickness: 5/8" (base)
Finish: Accuseal Ultra®

(UV-Cured Acrylic Urethane Aluminum Oxide

with Waterborne Primerl