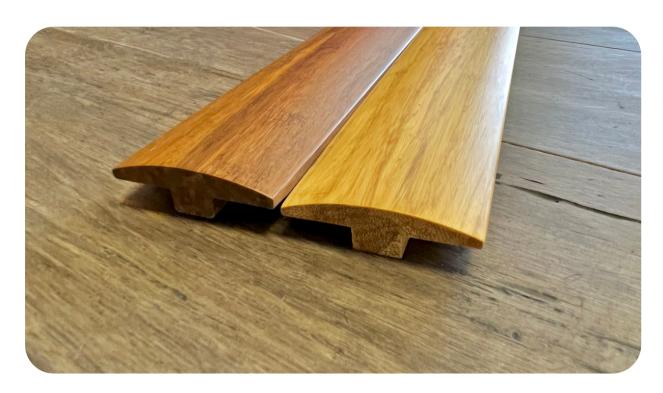

#### T-Molding

Bamboo t-molding is often used to transition from one flooring surface to another flooring surface of the same height.

Color Options: Available in most bamboo and

eucalyptus colors Grain: Strand Woven Construction: Flat Weight: 1.4 lbs.

Length: 6' - bamboo, 4' - eucalyptus

Width: ~2" Height: 9/16"

Thickness: 5/8" (base)
Finish: Accuseal Ultra®

(UV-Cured Acrylic Urethane Aluminum Oxide

with Waterborne Primerl