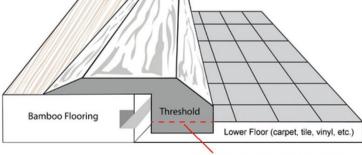

#### **Threshold**

Bamboo thresholds are often used to transition from a bamboo floor to a front or sliding glass door. They can also be used to transition from bamboo flooring to a floor of a different height (either slightly higher or slightly lower).

This section is typically cut down to match the lower floor's height (so the threshold sits on top of the lower floor).

(UV-Cured Acrylic Urethane Aluminum Oxide

with Waterborne Primerl