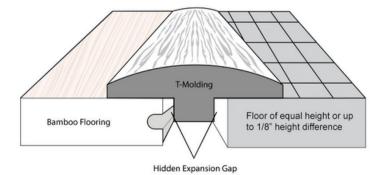

#### T-Molding

Bamboo t-molding is often used to transition from one flooring surface to another flooring surface of the same height.

Color Options: Available in most bamboo and

eucalyptus colors Grain: Strand Woven Construction: Flat Weight: 1.4 lbs.

Length: 6' - bamboo, 4' - eucalyptus

Width: ~2" Height: 9/16"

Thickness: 5/8" (base)
Finish: Accuseal Ultra®

(UV-Cured Acrylic Urethane Aluminum Oxide

with Waterborne Primerl