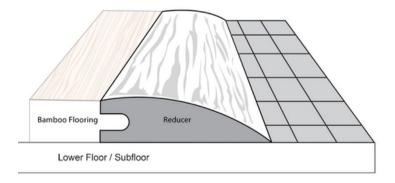

#### Reducer

Bamboo reducers are used to transition from bamboo flooring to a lower surface such as vinyl or low-pile carpet.

Color Options: Available in most bamboo and

eucalyptus colors Grain: Strand Woven Construction: Flat Weight: 2.6 lbs.

**Length:** 6' - bamboo, 4' - eucalyptus

Width: -2"

Thickness: 9/16"

Finish: Accuseal Ultra®

(UV-Cured Acrylic Urethane Aluminum Oxide

with Waterborne Primer