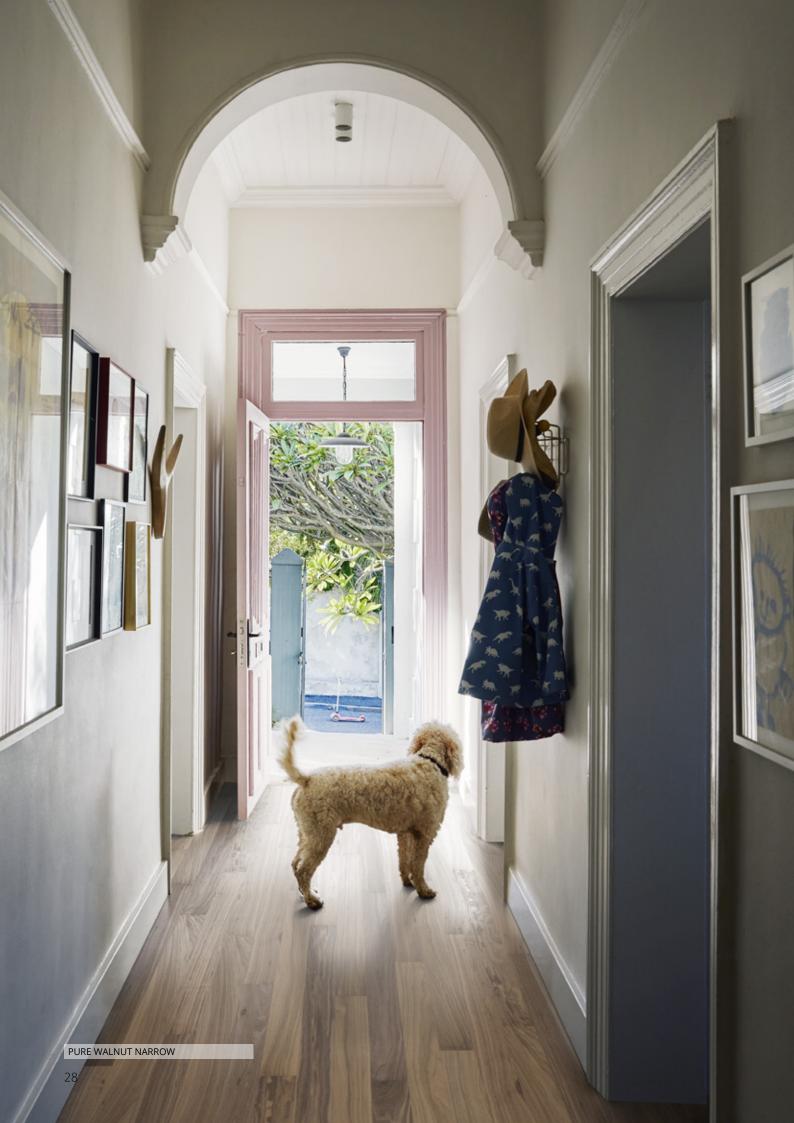

terscotch, silver-greige Driftwood, soft Earl Grey, and dark – yet warm – Faded Black.











# "NO-PANIC" DARK FLOORS

In this townhome lives a one-child, two-dog family. Located in the city center with a private garden, the large glass doors connect the indoor with the outdoor spaces. In the kitchen, an accent wall is painted with a rich green tone that hearkens the feeling of deep forests. Featuring a selection of oak and walnut floors from the Kährs Life Collection, the dark tones match the style of the house perfectly and create a warm, cozy, dramatic look in the home. With its warmth and liveliness, the walnut adds to the homey feeling. The choice was easy for this family, as the Kährs Life floors ticked all their boxes: a beautiful, durable wood floor at an affordable price.











### KÄHRS LIFE



COCONUT CREAM WIDE



COCONUT CREAM NARROW



COCONUT CREAM 2-STRIP



LIGHT SUEDE WIDE



LIGHT SUEDE NARROW



LIGHT SUEDE 2-STRIP



PURE OAK WIDE



PURE OAK NARROW



PURE OAK 2-STRIP



WHOLE GRAIN WIDE



WHOLE GRAIN NARROW



WHOLE GRAIN 2-STRIP



#### BUTTERSCOTCH WIDE



BUTTERSCOTCH NARROW



BUTTERSCOTCH 2-STRIP



DRIFTWOOD WIDE



DRIFTWOOD NARROW



DRIFTWOOD 2-STRIP



EARL GREY WIDE



EARL GREY NARROW



EARL GREY 2-STRIP



FADED BLACK WIDE





COCOA BEAN WIDE



COCOA BEAN

NARROW



FADED BLACK NARROW

FADED BLACK 2-STRIP

COCOA BEAN 2-STRIP



PURE WALNUT WIDE



PURE WALNUT NARROW



PURE WALNUT 2-STRIP

#### LIFE COLLECTION

Kährs Life is a new addition to our collection of hardwood floors. Life is a durable wood floor, constructed to wit