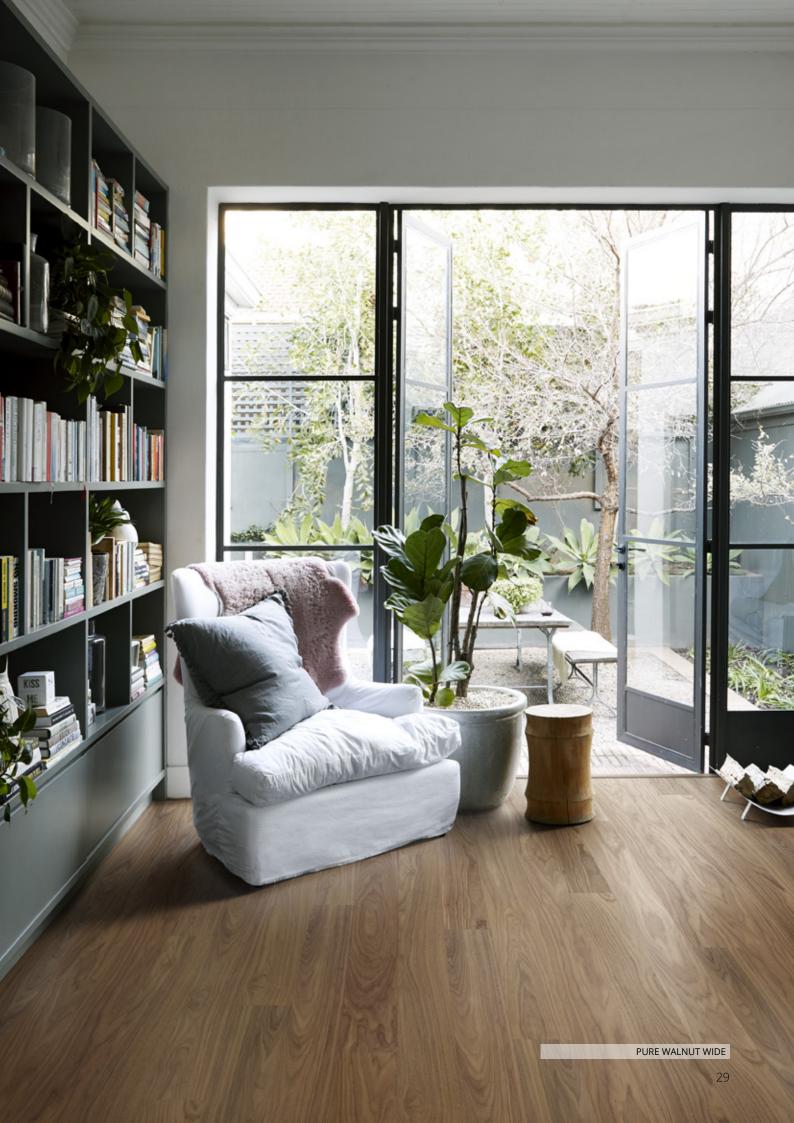

rscotch, silver-greige Driftwood, soft Earl Grey, and dark – yet warm – Faded Black.











# "NO-PANIC" DARK FLOORS

In this townhome lives a one-child, two-dog family. Located in the city center with a private garden, the large glass doors connect the indoor with the outdoor spaces. In the kitchen, an accent wall is painted with a rich green tone that hearkens the feeling of deep forests. Featuring a selection of oak and walnut floors from the Kährs Life Collection, the dark tones match the style of the house perfectly and create a warm, cozy, dramatic look in the home. With its warmth and liveliness, the walnut adds to the homey feeling. The choice was easy for this family, as the Kährs Life floors ticked all their boxes: a beautiful, durable wood floor at an affordable price.











### KÄHRS LIFE



COCONUT CREAM WIDE



COCONUT CREAM NARROW



COCONUT CREAM 2-STRIP



LIGHT SUEDE WIDE



LIGHT SUEDE NARROW



LIGHT SUEDE 2-STRIP



PURE OAK WIDE



PURE OAK NARROW



PURE OAK 2-STRIP



WHOLE GRAIN WIDE



WHOLE GRAIN NARROW



WHOLE GRAIN 2-STRIP



#### BUTTERSCOTCH WIDE



BUTTERSCOTCH NARROW



BUTTERSCOTCH 2-STRIP



DRIFTWOOD WIDE



DRIFTWOOD NARROW



DRIFTWOOD 2-STRIP



EARL GREY WIDE



EARL GREY NARROW



EARL GREY 2-STRIP



FADED BLACK WIDE





COCOA BEAN WIDE



COCOA BEAN

NARROW



FADED BLACK NARROW

FADED BLACK 2-STRIP

COCOA BEAN 2-STRIP



PURE WALNUT WIDE



PURE WALNUT NARROW



PURE WALNUT 2-STRIP

#### LIFE COLLECTION

Kährs Life is a new addition to our collection of hardwood floors. Life is a durable wood floor, constructed to withs