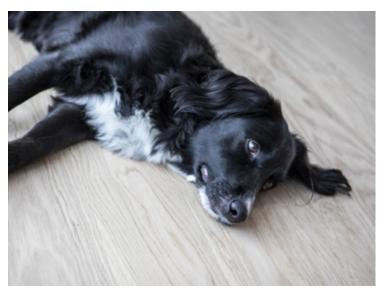

# "NO-PANIC" DARK FLOORS

In this townhome lives a one-child, two-dog family. Located in the city center with a private garden, the large glass doors connect the indoor with the outdoor spaces. In the kitchen, an accent wall is painted with a rich green tone that hearkens the feeling of deep forests. Featuring a selection of oak and walnut floors from the Kährs Life Collection, the dark tones match the style of the house perfectly and create a warm, cozy, dramatic look in the home. With its warmth and liveliness, the walnut adds to the homey feeling. The choice was easy for this family, as the Kährs Life floors ticked all their boxes: a beautiful, durable wood floor at an affordable price.