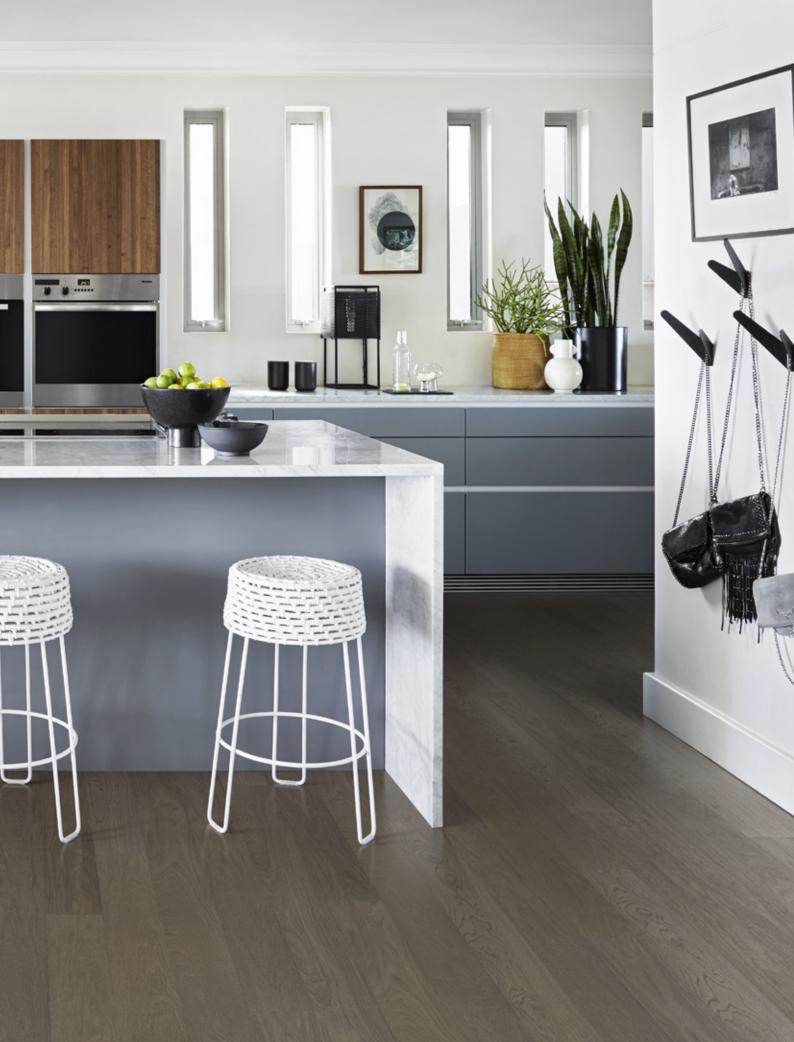

# "NO-PANIC" DARK FLOORS

In this townhome lives a one-child, two-dog family. Located in the city center with a private garden, the large glass doors connect the indoor with the outdoor spaces. In the kitchen, an accent wall is painted with a rich green tone that hearkens the feeling of deep forests. Featuring a selection of oak and walnut floors from the Kährs Life Collection, the dark tones match the style of the house perfectly and create a warm, cozy, dramatic look in the home. With its warmth and liveliness, the walnut adds to the homey feeling. The choice was easy for this family, as the Kährs Life floors ticked all their boxes: a beautiful, durable wood floor at an affordable price.