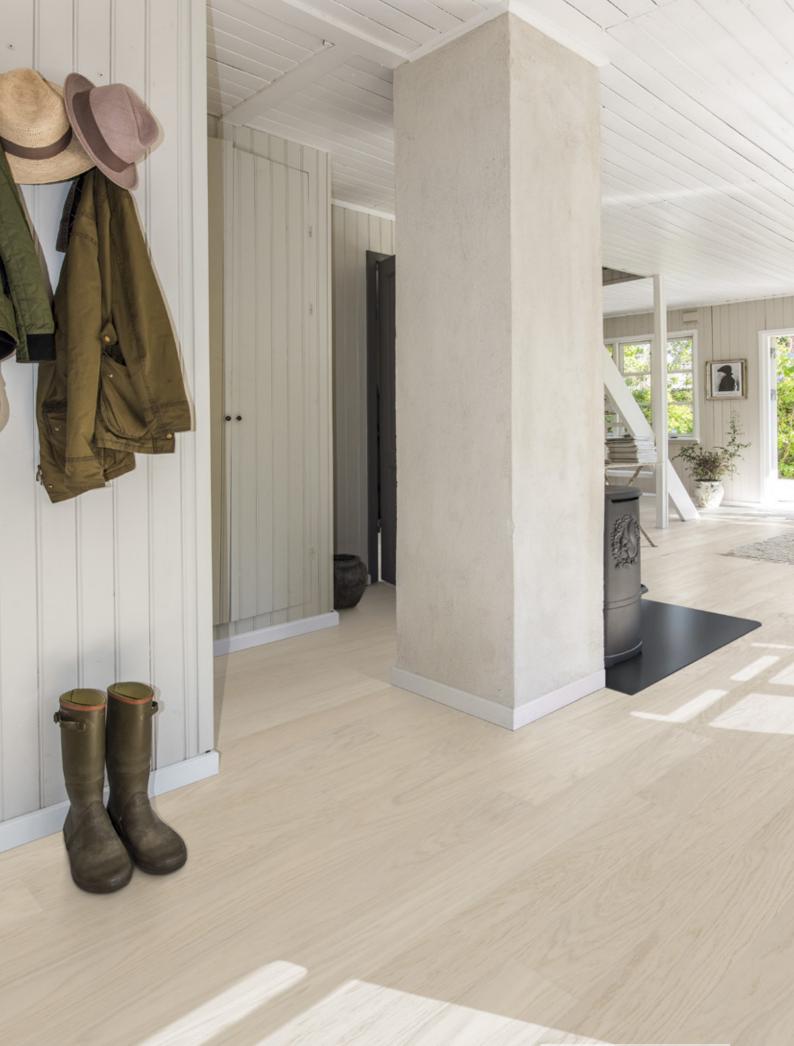

### "WORRY-FREE" LIGHT FLOORS

Not far from the coast, this charming country house sits surrounded by a forest full of old oak trees. The sunlight gently filters through the treetops, creating silhouettes both outdoors and indoors. This family chose to install Coconut Cream, a light wood floor from the Life Collection. They live an active life including mountain biking, hiking, and gardening, consistently bringing the outdoors to meet the indoors and putting high demands on the floors. They chose Kährs Life due to its authenticity as a hardwood floor enhanced with outstanding construction.

COCONUT CREAM NARROW

COCONUT CREAM 2-STRIP