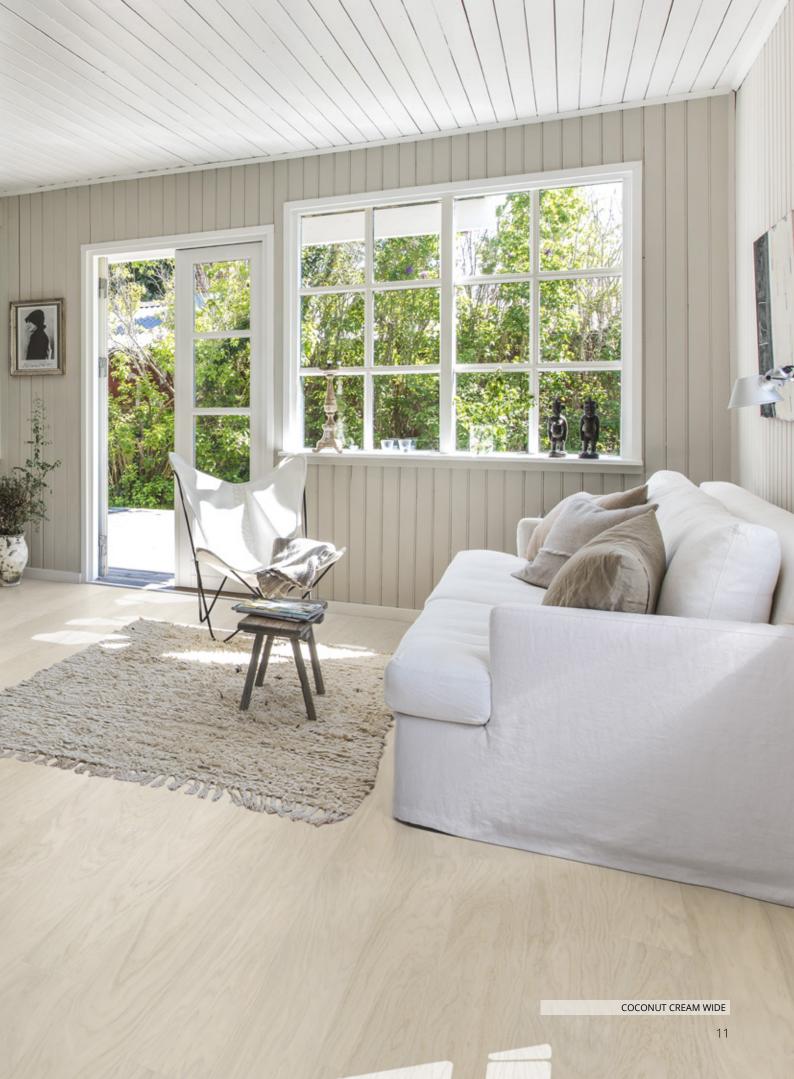

### "WORRY-FREE" LIGHT FLOORS

Not far from the coast, this charming country house sits surrounded by a forest full of old oak trees. The sunlight gently filters through the treetops, creating silhouettes both outdoors and indoors. This family chose to install Coconut Cream, a light wood floor from the Life Collection. They live an active life including mountain biking, hiking, and gardening, consistently bringing the outdoors to meet the indoors and putting high demands on the floors. They chose Kährs Life due to its authenticity as a hardwood floor enhanced with outstanding construction.

COCONUT CREAM NARROW

COCONUT CREAM 2-STRIP