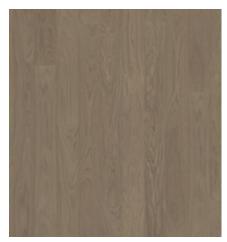

## "NO-CONCERN" GRAY FLOORS

This suburban home sits in a cul-de-sac, providing a secluded and safe haven for this family with three small children. During the process of building their new house, picking the floor was one of the most important decisions for the family. They wanted a wooden floor that did not require sanding, needed minimal upkeep, and offered great durability. Considering all these factors, they chose Kährs Life: a floor that withstands the daily challenges of wear and tear. They instantly fell in love with the grayscale color selection within the collection. The family chose to mix different tones throughout the home, introducing a unique feel in every space while keeping a cohesive theme throughout the house. Their final choices included warm brown Butterscotch, silver-greige Driftwood, soft Earl Grey, and dark – yet warm – Faded Black.