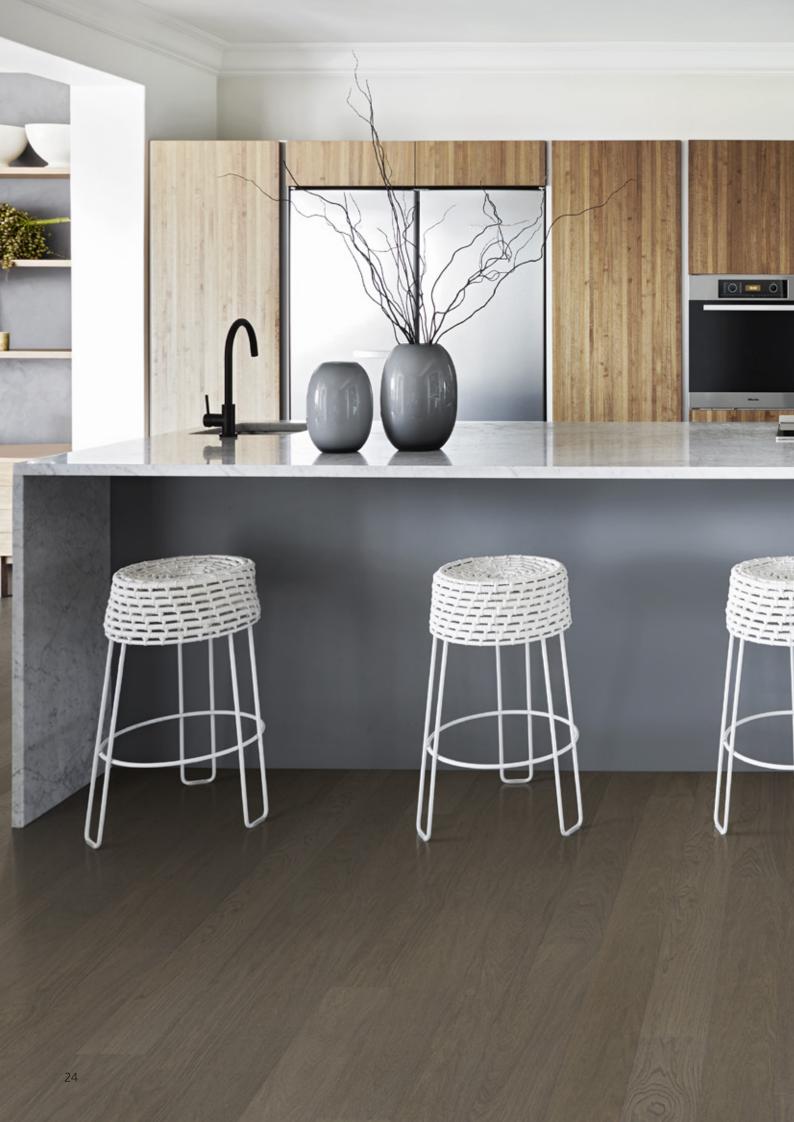

# "NO-PANIC" DARK FLOORS

In this townhome lives a one-child, two-dog family. Located in the city center with a private garden, the large glass doors connect the indoor with the outdoor spaces. In the kitchen, an accent wall is painted with a rich green tone that hearkens the feeling of deep forests. Featuring a selection of oak and walnut floors from the Kährs Life Collection, the dark tones match the style of the house perfectly and create a warm, cozy, dramatic look in the home. With its warmth and liveliness, the walnut adds to the homey feeling. The choice was easy for this family, as the Kährs Life floors ticked all their boxes: a beautiful, durable wood floor at an affordable price.