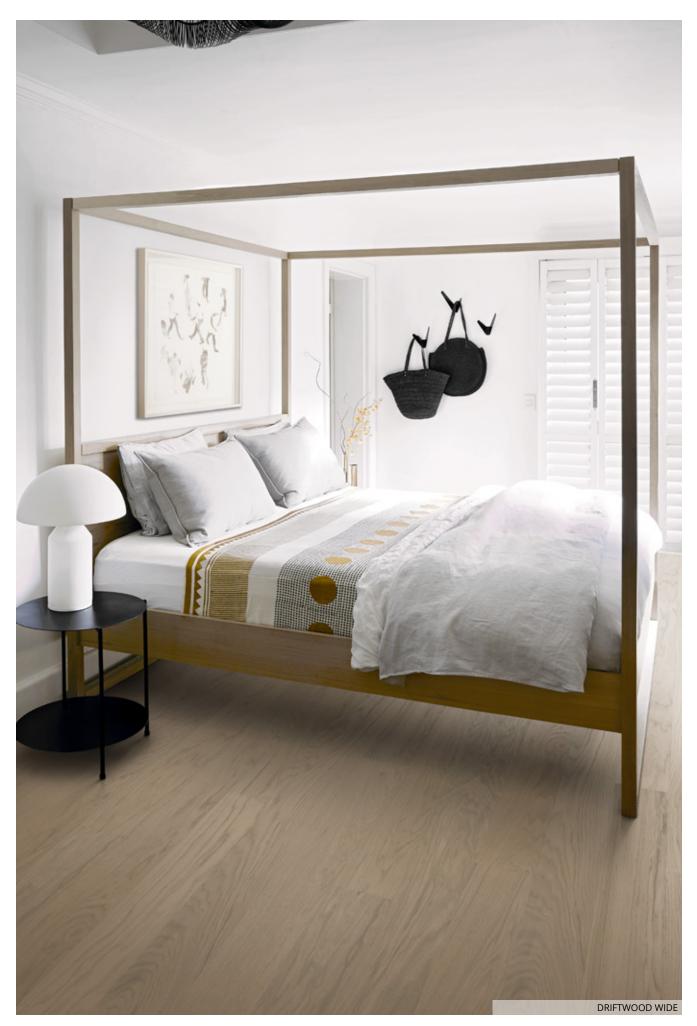

## "NO-CONCERN" GRAY FLOORS

This suburban home sits in a cul-de-sac, providing a secluded and safe haven for this family with three small children. During the process of building their new house, picking the floor was one of the most important decisions for the family. They wanted a wooden floor that did not require sanding, needed minimal upkeep, and offered great durability. Considering all these factors, they chose Kährs Life: a floor that withstands the daily challenges of wear and tear. They instantly fell in love with the grayscale color selection within the collection. The family chose to mix different tones throughout the home, introducing a unique feel in every space while keeping a cohesive theme throughout the house. Their final choices included warm brown Butterscotch, silver-greige Driftwood, soft Earl Grey, and dark – yet warm – Faded Black.