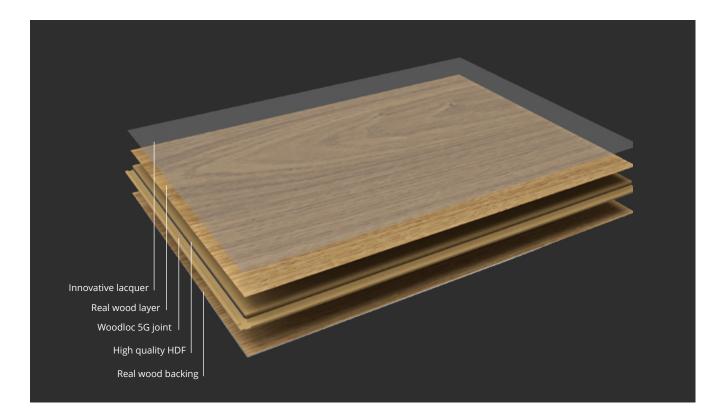

### KÄHRS LIFE BELOW THE SURFACE

### MATTE FINISH

The innovative finish makes Life resistant to wear and tear. Life is suitable for "Heavy Commercial Use" (Class 33). The finish makes Life dirt resistant and provides a surface that is easy to clean, since the dirt is prevented from penetrating the finish.

### **5G JOINT**

Life comes with the 5G joint which makes installation fast and easy without the use of tools.

### HDF

Kährs Life features a high quality HDF core, providing a stable floor that lasts through variations in humidity and temperature, with good dent and impact resistance.

### IMPROVED WATER RESISTANCE

Life's innovative finish delays the penetration of water through the pores and grain of the wood, giving you plenty of time to wipe up spills. WIDE PLANK 71 1/4" X 5 7/8" X 7 MM