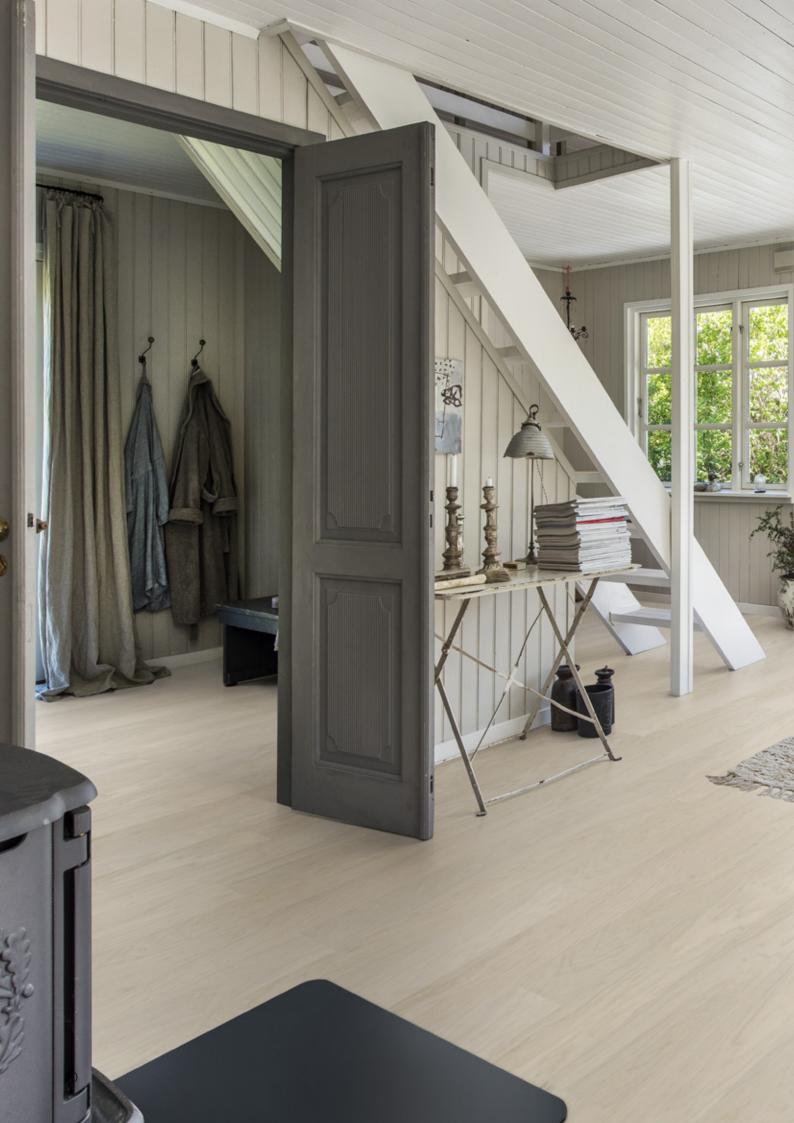

### "WORRY-FREE" LIGHT FLOORS

Not far from the coast, this charming country house sits surrounded by a forest full of old oak trees. The sunlight gently filters through the treetops, creating silhouettes both outdoors and indoors. This family chose to install Coconut Cream, a light wood floor from the Life Collection. They live an active life including mountain biking, hiking, and gardening, consistently bringing the outdoors to meet the indoors and putting high demands on the floors. They chose Kährs Life due to its authenticity as a hardwood floor enhanced with outstanding construction.