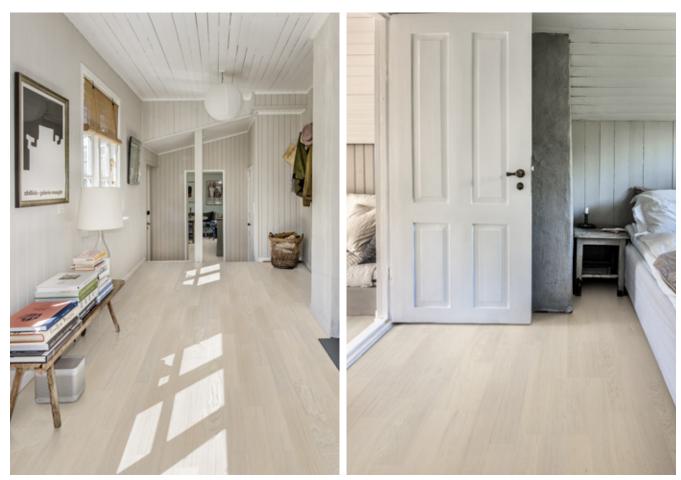

### "WORRY-FREE" LIGHT FLOORS

Not far from the coast, this charming country house sits surrounded by a forest full of old oak trees. The sunlight gently filters through the treetops, creating silhouettes both outdoors and indoors. This family chose to install Coconut Cream, a light wood floor from the Life Collection. They live an active life including mountain biking, hiking, and gardening, consistently bringing the outdoors to meet the indoors and putting high demands on the floors. They chose Kährs Life due to its authenticity as a hardwood floor enhanced with outstanding construction.

COCONUT CREAM NARROW

COCONUT CREAM 2-STRIP