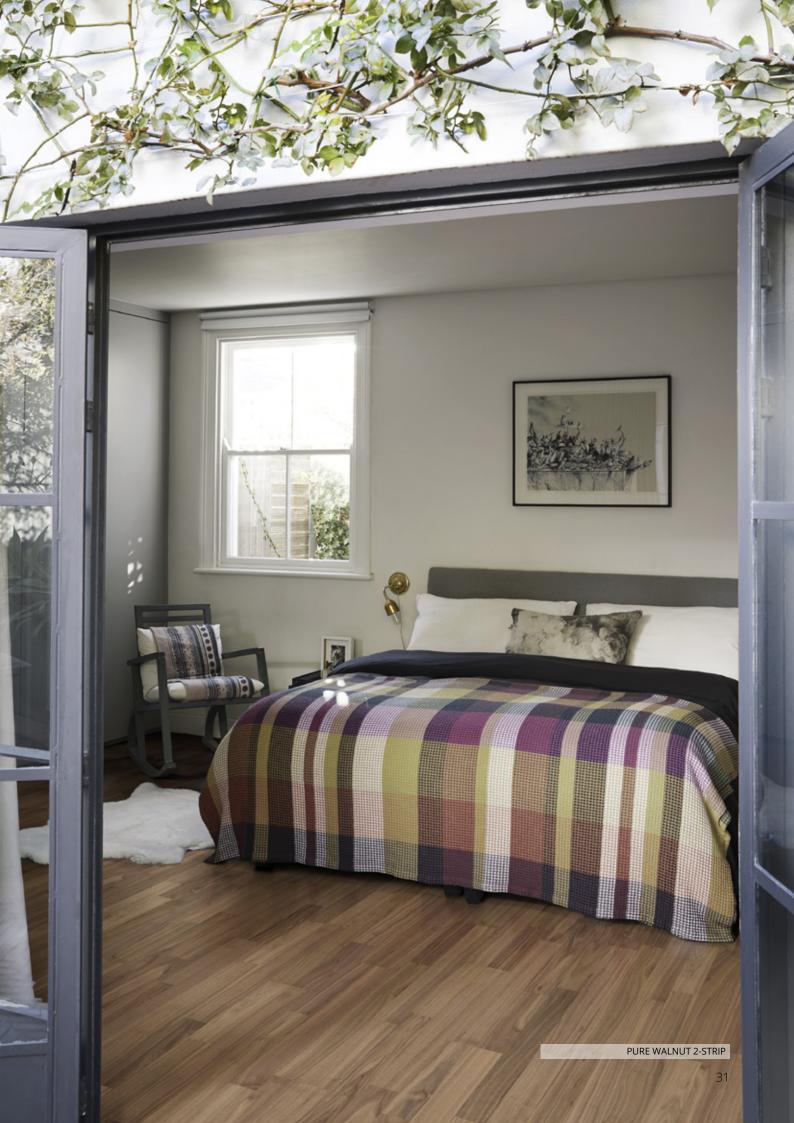

tch, silver-greige Driftwood, soft Earl Grey, and dark – yet warm – Faded Black.











# "NO-PANIC" DARK FLOORS

In this townhome lives a one-child, two-dog family. Located in the city center with a private garden, the large glass doors connect the indoor with the outdoor spaces. In the kitchen, an accent wall is painted with a rich green tone that hearkens the feeling of deep forests. Featuring a selection of oak and walnut floors from the Kährs Life Collection, the dark tones match the style of the house perfectly and create a warm, cozy, dramatic look in the home. With its warmth and liveliness, the walnut adds to the homey feeling. The choice was easy for this family, as the Kährs Life floors ticked all their boxes: a beautiful, durable wood floor at an affordable price.











### KÄHRS LIFE



COCONUT CREAM WIDE



COCONUT CREAM NARROW



COCONUT CREAM 2-STRIP



LIGHT SUEDE WIDE



LIGHT SUEDE NARROW



LIGHT SUEDE 2-STRIP



PURE OAK WIDE



PURE OAK NARROW



PURE OAK 2-STRIP



WHOLE GRAIN WIDE



WHOLE GRAIN NARROW



WHOLE GRAIN 2-STRIP



#### BUTTERSCOTCH WIDE



BUTTERSCOTCH NARROW



BUTTERSCOTCH 2-STRIP



DRIFTWOOD WIDE



DRIFTWOOD NARROW



DRIFTWOOD 2-STRIP



EARL GREY WIDE



EARL GREY NARROW



EARL GREY 2-STRIP



FADED BLACK WIDE





COCOA BEAN WIDE



COCOA BEAN

NARROW



FADED BLACK NARROW

FADED BLACK 2-STRIP

COCOA BEAN 2-STRIP



PURE WALNUT WIDE



PURE WALNUT NARROW



PURE WALNUT 2-STRIP

#### LIFE COLLECTION

Kährs Life is a new addition to our collection of hardwood floors. Life is a durable wood floor, constructed to withstand