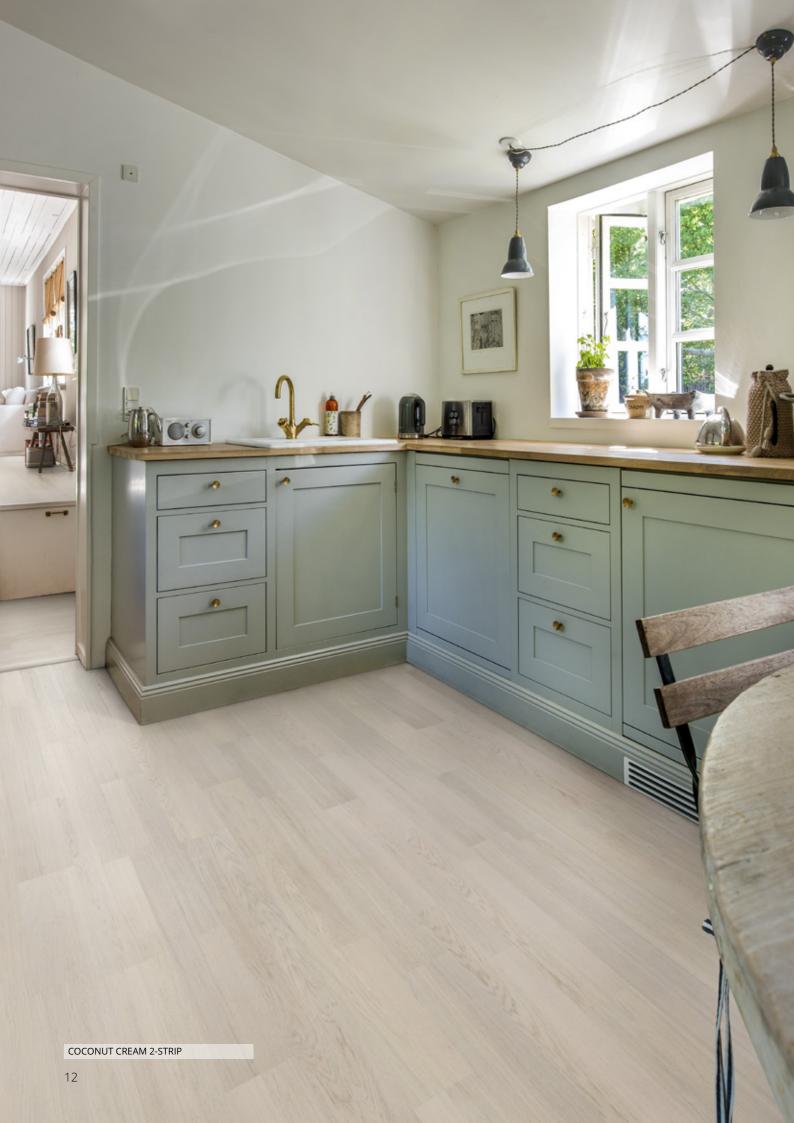

ed oak products as well as two natural choices in oak and walnut. Kährs Life is a wooden floor that does not require sanding thanks to its durable construction. Life has a 15 year wear warranty.

### "WORRY-FREE" LIGHT FLOORS

Not far from the coast, this charming country house sits surrounded by a forest full of old oak trees. The sunlight gently filters through the treetops, creating silhouettes both outdoors and indoors. This family chose to install Coconut Cream, a light wood floor from the Life Collection. They live an active life including mountain biking, hiking, and gardening, consistently bringing the outdoors to meet the indoors and putting high demands on the floors. They chose Kährs Life due to its authenticity as a hardwood floor enhanced with outstanding construction.











COCONUT CREAM NARROW

COCONUT CREAM 2-STRIP

# "NO-PROBLEM" NATURAL FLOOR

This old house has been gently but completely renovated, providing a fresh interior while preserving its authentic look and feel. The home is located on top of a hill with an amazing view of golden grain fields and the ocean just behind. The spacious areas and large sliding glass doors lead out to the garden, eliminating the border between the indoor and outdoor spaces. The natural wood floors – chosen in a soft beige tone – reinforce the feeling of being close to the sea and sandy beaches. With so much surrounding nature, it's lucky that the floor is made to survive everyday life, day after day.











## "NO-CONCERN" GRAY FLOORS

This suburban home sits in a cul-de-sac, providing a secluded and safe haven