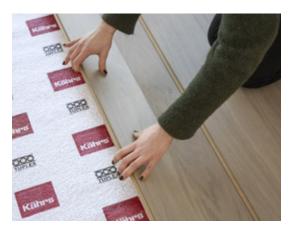

### EASY RENOVATION

Kährs Life is perfect for renovation. It can be installed on top of existing floors, when Kährs installation requirements are met. With a total thickness of only 7 mm, it fits easily with most existing thresholds and doors, saving you time and money when renovating. It's fast and easy to install with the 5G joint, and it's easy to handle thanks to the lightweight and manageable size.

### **5G JOINT**

Life comes with the 5G joint which makes installation fast and easy without the use of tools.