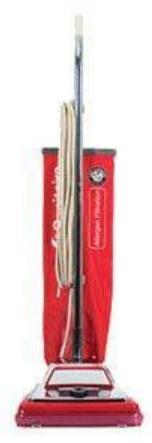

## **VACUUM RECOMMENDATION**

Unique Carpets Ltd. specifically recommends Sanitaire vacuums SC688B) (models SC888M, SC888N. by Electrolux. They're affordable uprights with rotating brushes that are soft enough that they won't damage any carpet but enough to provide exceptional grooming of the face fibers and soil removal. They also have manually adjustable heads that allow them to be set specifically to the desired height. Sanitaire vacuums can be purchased on-line from any number of sources or through authorized dealers nationwide. A dealer near you can be found through the dealer locator section of their web site, www.sanitairecommercial.com