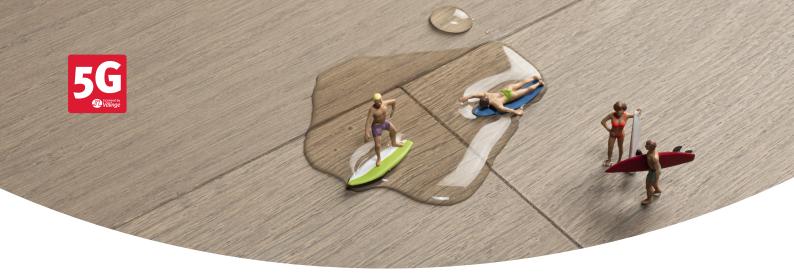

## Enhance water resistance with 5G<sup>®</sup> Dry<sup>™</sup>

 $5G^{\odot}$  Dry<sup>TM</sup> is a fold down installation system that provides enhanced water resistance by preventing water from penetrating into the seams of the floor panels.

With greater protection to withstand the mess of everyday chaos such as spills, this innovation makes floors both incredible easy to install and to live with.

The NALFA 48 hours test (24 hours with water pillar and 24 hours recovery) is commonly used in order to assess the water behavior of floor installations. In wood-based floorings, 5G Dry contributes to significantly lower edge swelling thereby ensuring that the floor both looks and feels better despite being subjected to wet mopping, accidents and other events from everyday use.